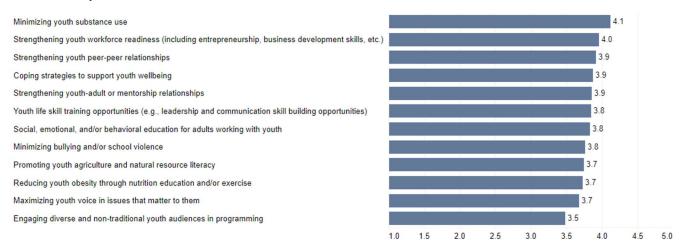

# **2023 Extension Community Assessment**

# **Grant County Results Summary**

This handout provides summary data from the Cooperative Extension Community Needs Assessment conducted in fall 2023 for Grant County. The interactive data dashboard at <a href="https://extension.ca.uky.edu">https://extension.ca.uky.edu</a> provides additional details, including demographic information about the 569 respondents from Grant County. The site also includes links to secondary data that correlate with the needs and issues included in the assessment.

### **Top 15 Issues in Grant County**



# **Agriculture and Natural Resources Needs**













#### **Community and Economic Development Needs**



### Youth Development Needs



# **Individual and Family Development Needs**