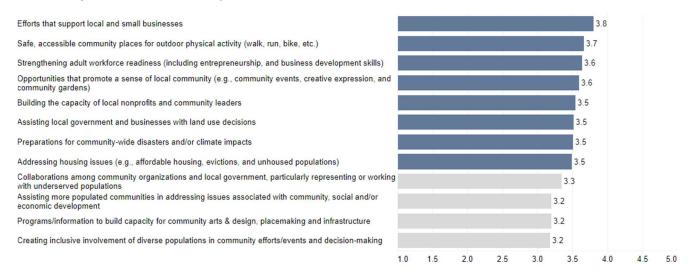

# **2023 Extension Community Assessment**

# **Grant County Results Summary**

This handout provides summary data from the Cooperative Extension Community Needs Assessment conducted in fall 2023 for Grant County. The interactive data dashboard at <a href="https://extension.ca.uky.edu">https://extension.ca.uky.edu</a> provides additional details, including demographic information about the 569 respondents from Grant County. The site also includes links to secondary data that correlate with the needs and issues included in the assessment.

### **Top 15 Issues in Grant County**



# **Agriculture and Natural Resources Needs**













#### **Community and Economic Development Needs**



### Youth Development Needs



# **Individual and Family Development Needs**