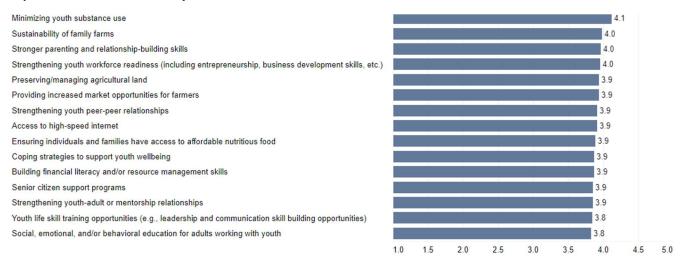

# **2023 Extension Community Assessment**

# **Grant County Results Summary**

This handout provides summary data from the Cooperative Extension Community Needs Assessment conducted in fall 2023 for Grant County. The interactive data dashboard at <a href="https://extension.ca.uky.edu">https://extension.ca.uky.edu</a> provides additional details, including demographic information about the 569 respondents from Grant County. The site also includes links to secondary data that correlate with the needs and issues included in the assessment.

### **Top 15 Issues in Grant County**



# **Agriculture and Natural Resources Needs**













#### **Community and Economic Development Needs**



### Youth Development Needs



# **Individual and Family Development Needs**