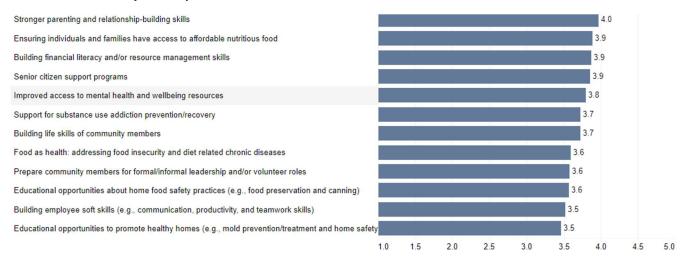

# **2023 Extension Community Assessment**

# **Grant County Results Summary**

This handout provides summary data from the Cooperative Extension Community Needs Assessment conducted in fall 2023 for Grant County. The interactive data dashboard at <a href="https://extension.ca.uky.edu">https://extension.ca.uky.edu</a> provides additional details, including demographic information about the 569 respondents from Grant County. The site also includes links to secondary data that correlate with the needs and issues included in the assessment.

### **Top 15 Issues in Grant County**



# **Agriculture and Natural Resources Needs**













#### **Community and Economic Development Needs**



### Youth Development Needs



# **Individual and Family Development Needs**