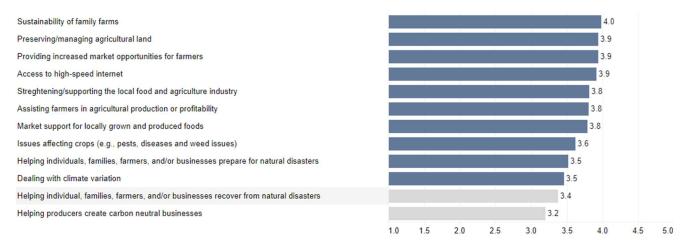

# **2023 Extension Community Assessment**

# **Grant County Results Summary**

This handout provides summary data from the Cooperative Extension Community Needs Assessment conducted in fall 2023 for Grant County. The interactive data dashboard at <a href="https://extension.ca.uky.edu">https://extension.ca.uky.edu</a> provides additional details, including demographic information about the 569 respondents from Grant County. The site also includes links to secondary data that correlate with the needs and issues included in the assessment.

### **Top 15 Issues in Grant County**



# **Agriculture and Natural Resources Needs**













#### **Community and Economic Development Needs**



### Youth Development Needs



# **Individual and Family Development Needs**