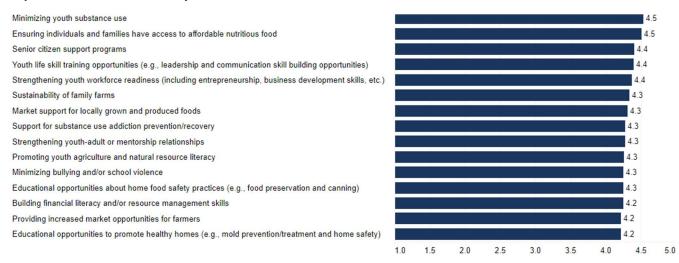

# **2023 Extension Community Assessment**

# **Elliott County Results Summary**

This handout provides summary data from the Cooperative Extension Community Needs Assessment conducted in fall 2023 for Elliott County. The interactive data dashboard at https://extension.ca.uky.edu provides additional details, including demographic information about the 99 respondents from Elliott County. The site also includes links to secondary data that correlate with the needs and issues included in the assessment.

# **Top 15 Issues in Elliott County**



#### **Agriculture and Natural Resources Needs**





accommodated with prior notification

3.4

42

4.0

#### **Community and Economic Development Needs**



## Youth Development Needs



## **Individual and Family Development Needs**