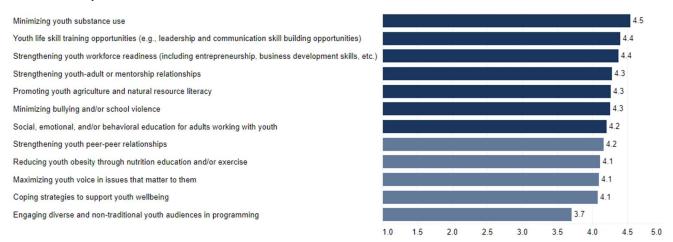

# **2023 Extension Community Assessment**

# **Elliott County Results Summary**

This handout provides summary data from the Cooperative Extension Community Needs Assessment conducted in fall 2023 for Elliott County. The interactive data dashboard at https://extension.ca.uky.edu provides additional details, including demographic information about the 99 respondents from Elliott County. The site also includes links to secondary data that correlate with the needs and issues included in the assessment.

# **Top 15 Issues in Elliott County**



#### **Agriculture and Natural Resources Needs**





accommodated with prior notification

3.4

42

4.0

#### **Community and Economic Development Needs**



## Youth Development Needs



## **Individual and Family Development Needs**