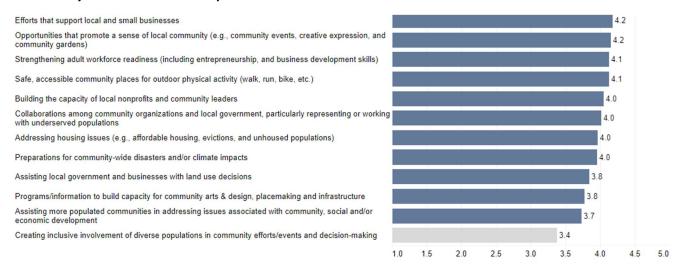

# **2023 Extension Community Assessment**

# **Elliott County Results Summary**

This handout provides summary data from the Cooperative Extension Community Needs Assessment conducted in fall 2023 for Elliott County. The interactive data dashboard at https://extension.ca.uky.edu provides additional details, including demographic information about the 99 respondents from Elliott County. The site also includes links to secondary data that correlate with the needs and issues included in the assessment.

# **Top 15 Issues in Elliott County**



#### **Agriculture and Natural Resources Needs**





accommodated with prior notification

3.4

42

4.0

#### **Community and Economic Development Needs**



## Youth Development Needs



## **Individual and Family Development Needs**