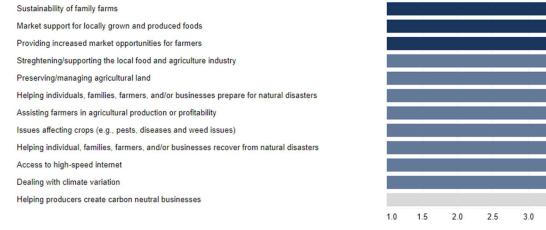

#### **Agriculture and Natural Resources Needs**

accommodated with prior notification

3.4

42

4.0