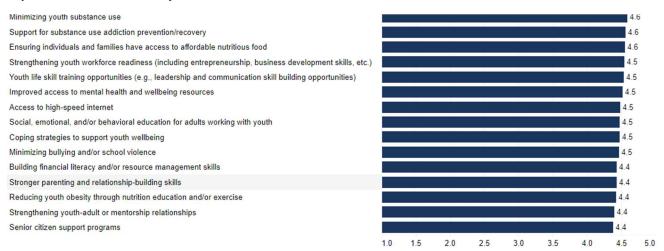

# **2023 Extension Community Assessment**

## **Bell County Results Summary**

This handout provides summary data from the Cooperative Extension Community Needs Assessment conducted in fall 2023 for Bell County. The interactive data dashboard at <a href="https://extension.ca.uky.edu">https://extension.ca.uky.edu</a> provides additional details, including demographic information about the 527 respondents from Bell County. The site also includes links to secondary data that correlate with the needs and issues included in the assessment.

### **Top 15 Issues in Bell County**



### **Agriculture and Natural Resources Needs**











#### **Community and Economic Development Needs**



### Youth Development Needs



#### **Individual and Family Development Needs**