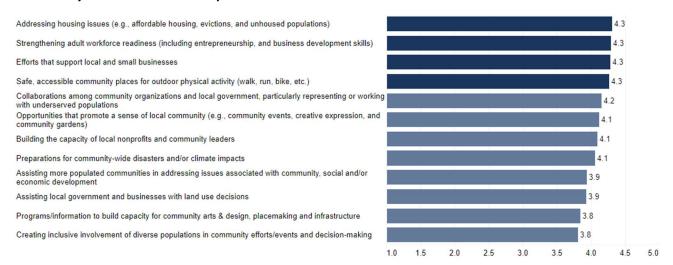

# **2023 Extension Community Assessment**

## **Bell County Results Summary**

This handout provides summary data from the Cooperative Extension Community Needs Assessment conducted in fall 2023 for Bell County. The interactive data dashboard at <a href="https://extension.ca.uky.edu">https://extension.ca.uky.edu</a> provides additional details, including demographic information about the 527 respondents from Bell County. The site also includes links to secondary data that correlate with the needs and issues included in the assessment.

### **Top 15 Issues in Bell County**



### **Agriculture and Natural Resources Needs**











#### **Community and Economic Development Needs**



### Youth Development Needs



#### **Individual and Family Development Needs**