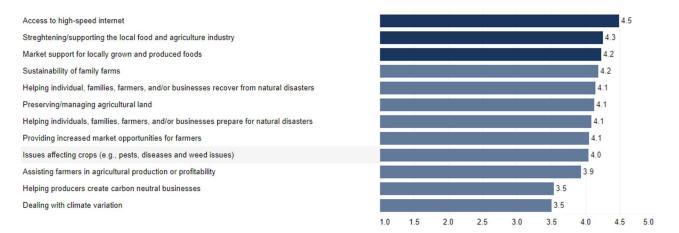

# **2023 Extension Community Assessment**

## **Bell County Results Summary**

This handout provides summary data from the Cooperative Extension Community Needs Assessment conducted in fall 2023 for Bell County. The interactive data dashboard at <a href="https://extension.ca.uky.edu">https://extension.ca.uky.edu</a> provides additional details, including demographic information about the 527 respondents from Bell County. The site also includes links to secondary data that correlate with the needs and issues included in the assessment.

### **Top 15 Issues in Bell County**



### **Agriculture and Natural Resources Needs**











#### **Community and Economic Development Needs**



### Youth Development Needs



#### **Individual and Family Development Needs**