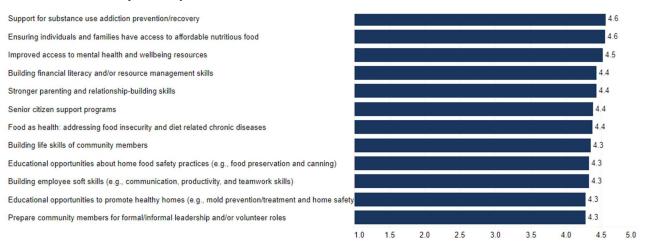

# **2023 Extension Community Assessment**

## **Bell County Results Summary**

This handout provides summary data from the Cooperative Extension Community Needs Assessment conducted in fall 2023 for Bell County. The interactive data dashboard at <a href="https://extension.ca.uky.edu">https://extension.ca.uky.edu</a> provides additional details, including demographic information about the 527 respondents from Bell County. The site also includes links to secondary data that correlate with the needs and issues included in the assessment.

### **Top 15 Issues in Bell County**



### **Agriculture and Natural Resources Needs**











#### **Community and Economic Development Needs**



### Youth Development Needs



#### **Individual and Family Development Needs**