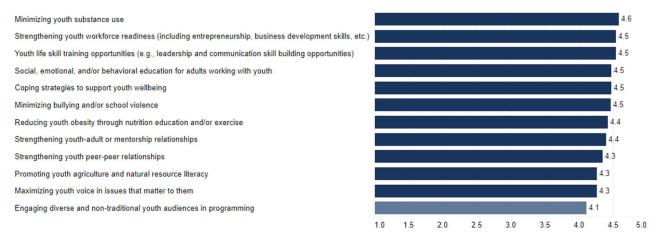

# **2023 Extension Community Assessment**

## **Bell County Results Summary**

This handout provides summary data from the Cooperative Extension Community Needs Assessment conducted in fall 2023 for Bell County. The interactive data dashboard at <a href="https://extension.ca.uky.edu">https://extension.ca.uky.edu</a> provides additional details, including demographic information about the 527 respondents from Bell County. The site also includes links to secondary data that correlate with the needs and issues included in the assessment.

### **Top 15 Issues in Bell County**



### **Agriculture and Natural Resources Needs**











#### **Community and Economic Development Needs**



### Youth Development Needs



#### **Individual and Family Development Needs**